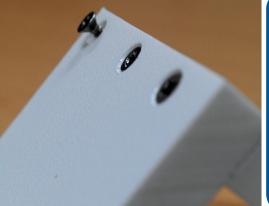

Uniboard is easy to work with and can be cut, routered, drilled, & mechanically fastened with standard hardware materials such as screws and regular construction adhesives.

#### **BENEFITS**

- · Machines like timber sheet
- Environmentally friendly
- · Excellent screw retention
- · No PVC edge strip required
- · Solid colour throughout / No painting required
- · Impact resistant
- · Can be cut on site without OH&S issues